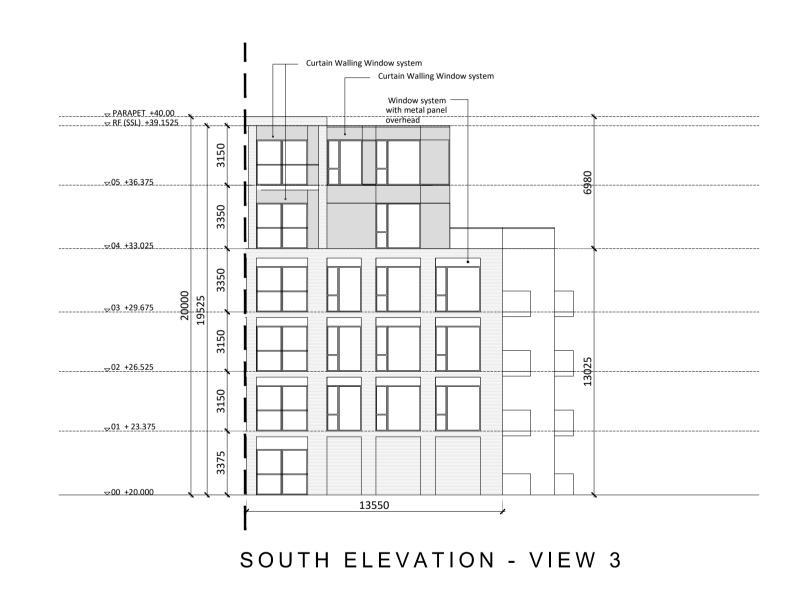

BLOCK D1 - ELEVATIONS

| Revision Description                                                                     | Date            | Rev. No.        | Issued by  |
|------------------------------------------------------------------------------------------|-----------------|-----------------|------------|
|                                                                                          |                 |                 |            |
|                                                                                          |                 |                 |            |
|                                                                                          |                 |                 |            |
|                                                                                          |                 |                 |            |
|                                                                                          |                 |                 |            |
|                                                                                          |                 |                 |            |
|                                                                                          |                 |                 |            |
|                                                                                          |                 |                 |            |
|                                                                                          |                 |                 |            |
|                                                                                          |                 |                 |            |
|                                                                                          |                 |                 |            |
|                                                                                          |                 |                 |            |
|                                                                                          |                 |                 |            |
| Figured dimensions only to be used. This drawing is copyright of O'Mahony Pike Architect | ts Ltd. All inf | ormation is sha | red as per |
| approved use in accordance with BS1192(2007) + A2(2016), Table 5; Standard Codes for S   | Suitability of  | Models and Do   | ocuments.  |
| f 'Information Approval Check' is empty, this information has been shared at SO - WIP.   |                 |                 |            |

Client: Oval Target Limited

Drawing Title: Block D1 - Elevations

Drawing No.: 1706A-OMP-D1-ZZ-DR-A-2000

Suitability - Checked By - D